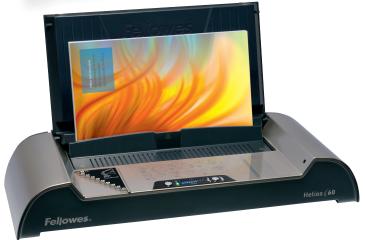

# Auto Document Thickness Selector With auto binding cycle determines and selects binding settings for the user. (Helios 60)